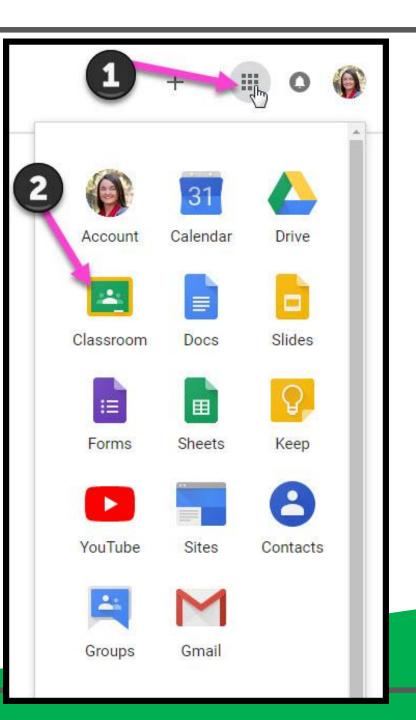

|
| bratton@opsb.info   | ~    |
| Enter your password |      |
| Forgot password?    | NEXT |
|                     |      |
| Click on Next       |      |
|                     |      |
|                     |      |

Type in your child's Google Email address & click "next."

| Hi Tanya<br>bratton@opsb.info | ~    |
|-------------------------------|------|
| Enter your password           |      |
| Forgot password?              | NEXT |
| Click on Next                 |      |





#### **NOW YOU'LL SEE** that you are signed in to your Google Apps for Education account!



Click on the 9 squares (Waffle/Rubik's Cube) icon in the top right hand corner to see the Google Suite of Products!





## Navigating Classroom



#### Click on the waffle button and then the Google Classroom icon.



#### Navigating Classroom



## Click on the class you wish to view.



### Navigating Classroom

- High Interest for Parents