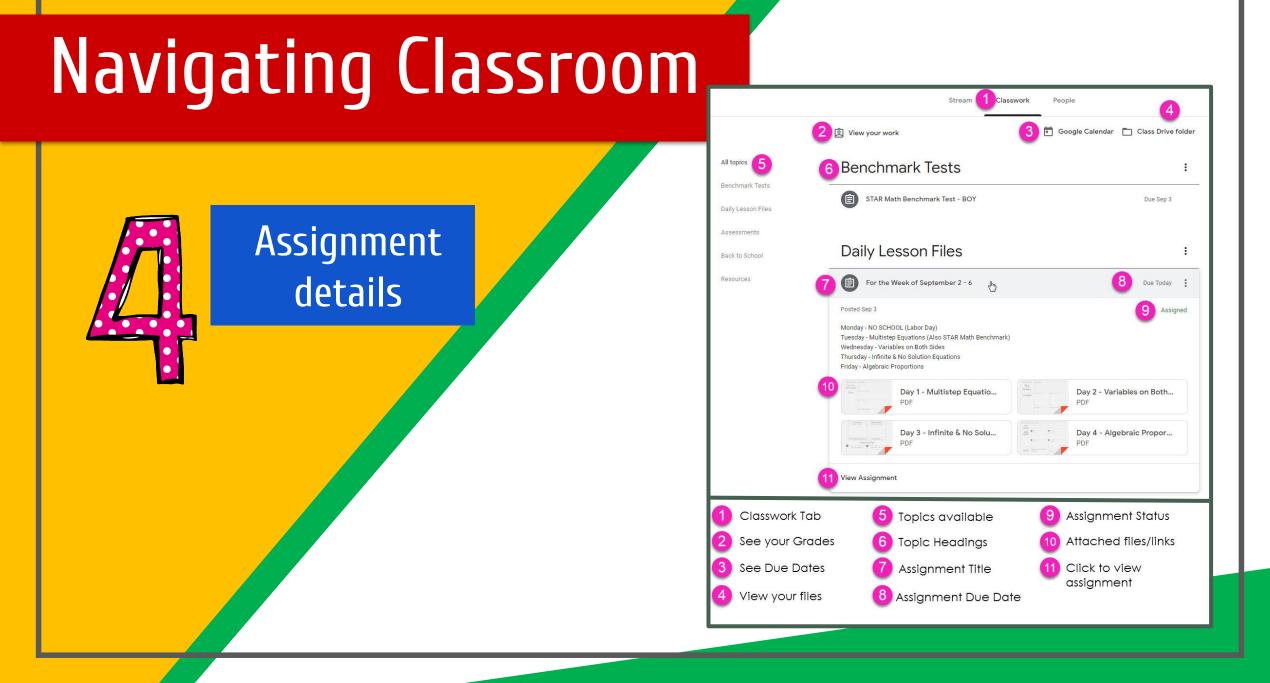

ick on Next       |      |
|                     |      |
|                     |      |

Type in your child's Google Email address & click "next."

| Hi Tanya<br>bratton@opsb.info | ~    |
|-------------------------------|------|
| Enter your password           |      |
| Forgot password?              | NEXT |
| Click on Next                 |      |





#### **NOW YOU'LL SEE** that you are signed in to your Google Apps for Education account!



Click on the 9 squares (Waffle/Rubik's Cube) icon in the top right hand corner to see the Google Suite of Products!





## Navigating Classroom



#### Click on the waffle button and then the Google Classroom icon.



#### Navigating Classroom



## Click on the class you wish to view.



### Navigating Classroom

- High Interest for Parents