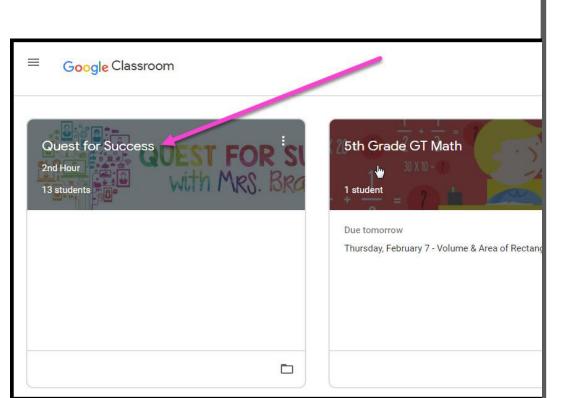

t password?    | NEXT |
|                     |      |
| Click on Next       |      |
|                     |      |
|                     |      |

Type in your child's Google Email address & click "next."

| Hi Tanya<br>bratton@opsb.info | ~    |
|-------------------------------|------|
| Enter your password           |      |
| Forgot password?              | NEXT |
| Click on Next                 |      |





#### **NOW YOU'LL SEE** that you are signed in to your Google Apps for Education account!



Click on the 9 squares (Waffle/Rubik's Cube) icon in the top right hand corner to see the Google Suite of Products!





## Navigating Classroom



#### Click on the waffle button and then the Google Classroom icon.



#### Navigating Classroom



## Click on the class you wish to view.



### Navigating Classroom

- High Interest for Parents