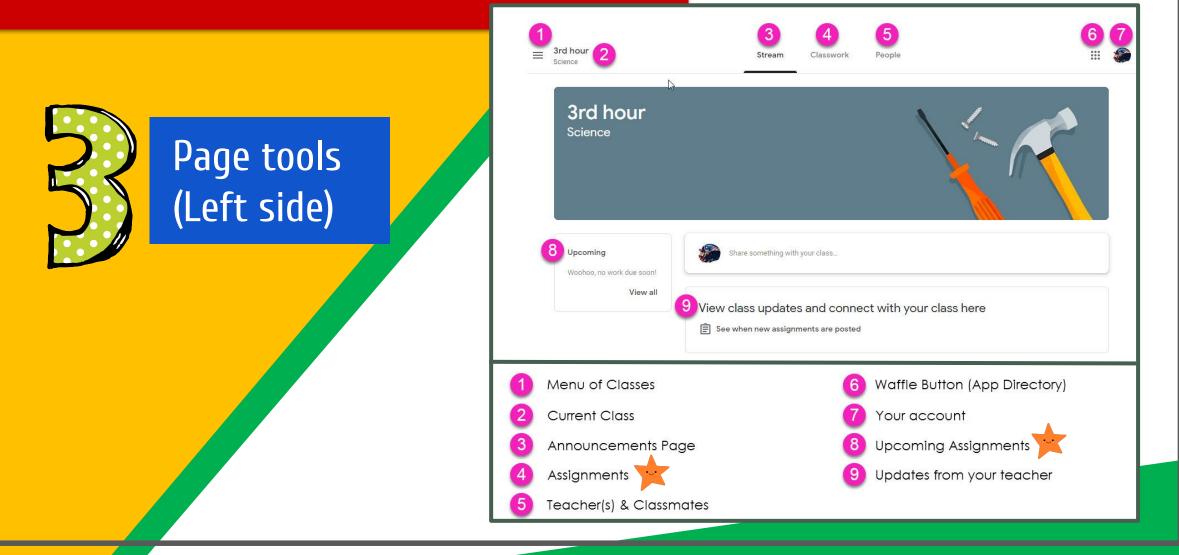

Click on Next       |      |
|                     |      |
|                     |      |

Type in your child's Google Email address & click "next."

| Hi Tanya<br>bratton@opsb.info | ~    |
|-------------------------------|------|
| Enter your password           |      |
| Forgot password?              | NEXT |
| Click on Next                 |      |





#### **NOW YOU'LL SEE** that you are signed in to your Google Apps for Education account!



Click on the 9 squares (Waffle/Rubik's Cube) icon in the top right hand corner to see the Google Suite of Products!





## Navigating Classroom



#### Click on the waffle button and then the Google Classroom icon.



#### Navigating Classroom



## Click on the class you wish to view.



### Navigating Classroom

- High Interest for Parents